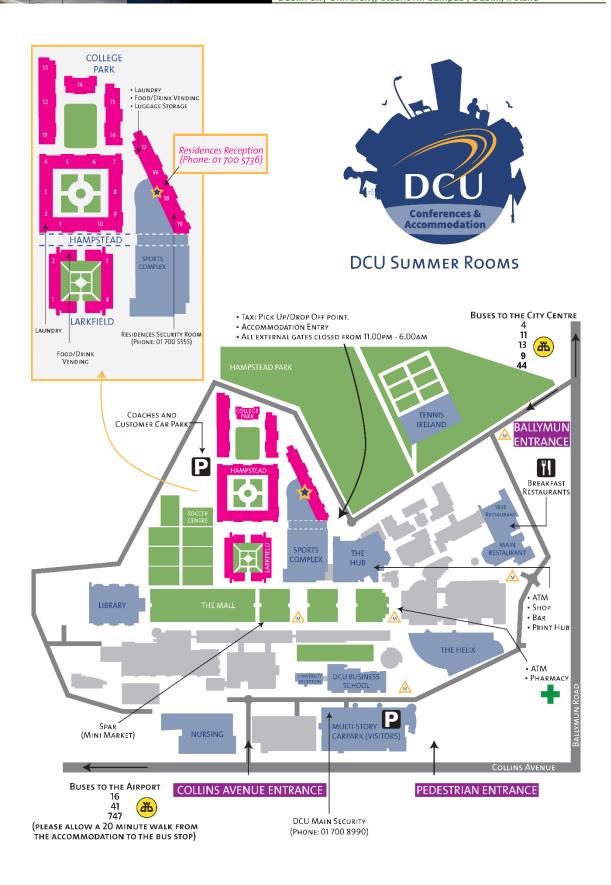

#### Arrival

- ❖ Our address is: DCU Rooms, Ballymun Rd, Glasnevin, Dublin 9, D09 W6Y4
- Please enter the DCU Glasnevin campus via the Ballymun road entrance, the reception is in the sports complex (marked as a star on the map below).

#### Parking

The free customer car park is located at the back of the residence, look for a sign that reads "coaches and customer car park" marked 'P' on the map below.

#### ❖ Exit

❖ The exit will be the same as the entrance on the Ballymun road.

**Dublin City University Rooms FAQs** 

Map of DCU Glasnevin Map is below